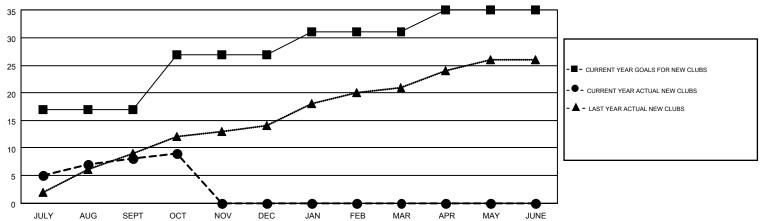

|               |                  | Clubs             |                  |                  | Members  RESULTS FOR 2015-2016 |                    |                                        |                    |                  |
|---------------|------------------|-------------------|------------------|------------------|--------------------------------|--------------------|----------------------------------------|--------------------|------------------|
|               | RESU             | LTS FOR 2015-2016 |                  |                  |                                |                    |                                        |                    |                  |
| QUARTER       | NEW CLUB<br>GOAL | NEW CLUBS         | DROPPED<br>CLUBS | NET<br>GAIN/LOSS | QUARTER                        | NEW MEMBER<br>GOAL | CHARTER AND<br>NEW<br>MEMBERS<br>ADDED | DROPPED<br>MEMBERS | NET<br>GAIN/LOSS |
| JULY/AUG/SEPT | 17               | 8                 | 4                | 4                | JULY/AUG/SEPT                  | 510                | 989                                    | 618                | 371              |
| OCT/NOV/DEC   | 10               | 1                 | 0                | 1                | OCT/NOV/DEC                    | 1,090              | 370                                    | 77                 | 293              |
| AN/FEB/MAR    | 4                | 0                 | 0                | 0                | JAN/FEB/MAR                    | 368                | 0                                      | 0                  | 0                |
| APR/MAY/JUNE  | 4                | 0                 | 0                | 0                | APR/MAY/JUNE                   | 288                | 0                                      | 0                  | 0                |

## GOALS AND ACTUAL NEW CLUBS CUMULATIVE