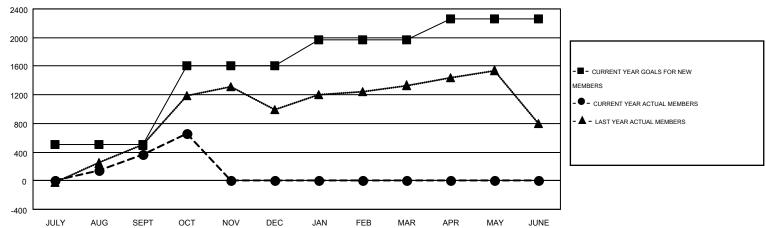

|               |                  | Clubs             |                  |                  | Members  RESULTS FOR 2015-2016 |                    |                                        |                    |                  |
|---------------|------------------|-------------------|------------------|------------------|--------------------------------|--------------------|----------------------------------------|--------------------|------------------|
|               | RESU             | LTS FOR 2015-2016 |                  |                  |                                |                    |                                        |                    |                  |
| QUARTER       | NEW CLUB<br>GOAL | NEW CLUBS         | DROPPED<br>CLUBS | NET<br>GAIN/LOSS | QUARTER                        | NEW MEMBER<br>GOAL | CHARTER AND<br>NEW<br>MEMBERS<br>ADDED | DROPPED<br>MEMBERS | NET<br>GAIN/LOSS |
| JULY/AUG/SEPT | 17               | 8                 | 4                | 4                | JULY/AUG/SEPT                  | 510                | 989                                    | 618                | 371              |
| OCT/NOV/DEC   | 10               | 1                 | 0                | 1                | OCT/NOV/DEC                    | 1,090              | 370                                    | 77                 | 293              |
| AN/FEB/MAR    | 4                | 0                 | 0                | 0                | JAN/FEB/MAR                    | 368                | 0                                      | 0                  | 0                |
| APR/MAY/JUNE  | 4                | 0                 | 0                | 0                | APR/MAY/JUNE                   | 288                | 0                                      | 0                  | 0                |

## GOALS AND ACTUAL MEMBERS CUMULATIVE

| DROPPED CLUBS: 4  DROPPED MEMBERS |         | 217 CLUBS OF 491 ADDED 1 OR MORE<br>NEW MEMBERS | GENDER DISTRIBUTION           MALE         13,980 (80.71%)           FEMALE         3,341 (19.29%) |       |
|-----------------------------------|---------|-------------------------------------------------|----------------------------------------------------------------------------------------------------|-------|
| DECEASED CLUB CANCELLED           | 24<br>1 | CLICK HERE FOR HEALTH ASSESSMENT DATA           | FAMILY UNIT MEMBERS                                                                                | 5,224 |
| OTHER                             | 670     |                                                 | HEAD OF HOUSEHOLD                                                                                  | 2,333 |
| TOTAL                             | 695     |                                                 | NON-HEAD OF HOUSEHOLD                                                                              | 2,891 |